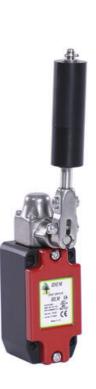

## IDEM HLM-CBA/HLM-SS-CBA TAPE CONVERGENCE SENSOR EXPLOSION PROOF

175413 HLM-SS-CBA-EX switch c/w Plastic Roller 1NC 1NO

- Explosion proof
- 2 types of lever rollers
- Perfect for smaller conveyors
- Small dimensions
- Different contact configurations

## Product description

The offer of tape cone detectors in the Mini IDEM version complements a wide range of cable switches used for emergency stop along conveyors. They are mounted along the conveyor belt and indicate the crookedness of the conveyor belt. We offer standard models (casting made of metal) and made of stainless steel. The rollers of these breakers can be of plastic or stainless steel.