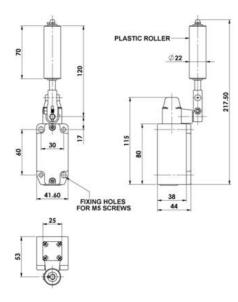

## Specifications

| Actuator                                           | Plastic roller                                                        |
|----------------------------------------------------|-----------------------------------------------------------------------|
| Approvals                                          | ISO 14119, EN60947-5-1, EN60204-1, ISO 13849-1, EN62061, UL 508       |
| Atex approved                                      | Yes                                                                   |
| Cable length                                       | 3 m                                                                   |
| Central Material                                   | Stainless steel 316                                                   |
| Conduit entry                                      | 3m 4 core Ex                                                          |
| Contacts                                           | 1NC 1NO                                                               |
| Integrated LED indication                          | No                                                                    |
| IP Class                                           |                                                                       |
|                                                    | IP69K                                                                 |
| Lifespan Electrical                                | IP69K<br>100,000 cycle min. (at full load)                            |
| Lifespan Electrical<br>Mechanical reliability B10d |                                                                       |
| -                                                  | 100,000 cycle min. (at full load)                                     |
| Mechanical reliability B10d                        | 100,000 cycle min. (at full load)<br>500,000 operations at 100mA load |