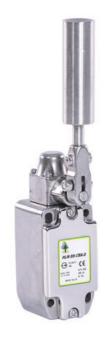

## IDEM HLM-SS-CBA TAPE CONVERGENCE SENSOR

175407 HLM-SS-CBA with Plastic Roller M20 4NC

- 2 types of lever rollers
- Perfect for smaller conveyors
- Small dimensions
- Different contact configurations

## Product description

The offer of tape cone detectors in the Mini IDEM version complements a wide range of cable switches used for emergency stop along conveyors. They are mounted along the conveyor belt and indicate the crookedness of the conveyor belt. We offer standard models (casting made of metal) and made of stainless steel. The rollers of these breakers can be of plastic or stainless steel.