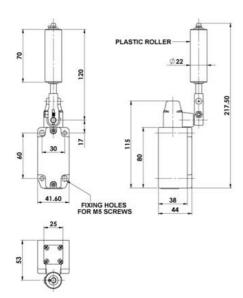

## Specifications

| Actuator                    | Plastic roller                                                  |
|-----------------------------|-----------------------------------------------------------------|
| Approvals                   | ISO 14119, EN60947-5-1, EN60204-1, ISO 13849-1, EN62061, UL 508 |
| Atex approved               | No                                                              |
| Central Material            | Stainless steel 316                                             |
| Conductor size              | 1.5                                                             |
| Conduit entry               | M20                                                             |
| Contact type                | Without torque contact                                          |
| Contacts                    | 4NC                                                             |
| Integrated LED indication   | No                                                              |
| IP Class                    | IP69K                                                           |
| Lifespan Electrical         | 100,000 cycle min. (at full load)                               |
| Maximum switching speed     | 250                                                             |
| Mechanical reliability B10d | 500,000 operations at 100mA load                                |
| Minimum current             | 5V 5mA DC                                                       |
|                             |                                                                 |

| Mounting                 | 4 x M5                   |
|--------------------------|--------------------------|
| Operating temperature    | -25°C+80°C               |
| PFHd                     | 3,44x10^-8               |
| Rated insulation voltage | 300 V AC                 |
| Thermal current (Ith)    | 10                       |
| Utilisation category     | AC15                     |
| Vibration                | IEC68-2-6 10-55Hz 0.35mm |
|                          |                          |