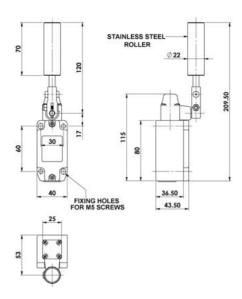

## Specifications

| Actuator                    | Stainless Steel Roller                                          |
|-----------------------------|-----------------------------------------------------------------|
| Approvals                   | ISO 14119, EN60947-5-1, EN60204-1, ISO 13849-1, EN62061, UL 508 |
| Atex approved               | Yes                                                             |
| Cable length                | 3 m                                                             |
| Central Material            | Die cast metal                                                  |
| Conduit entry               | 3m 8 core Ex                                                    |
| Contacts                    | 2NC 2NO                                                         |
| Integrated LED indication   | No                                                              |
| IP Class                    | IP67                                                            |
| Lifespan Electrical         | 100,000 cycle min. (at full load)                               |
| Mechanical reliability B10d | 500,000 operations at 100mA load                                |
| Minimum current             | 5V 5mA DC                                                       |
| Mounting                    | 4 x M5                                                          |
| Number of poles             | 8                                                               |
|                             |                                                                 |