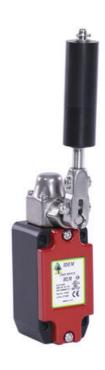

## IDEM HLM-CBA/HLM-SS-CBA TAPE CONVERGENCE SENSOR EXPLOSION PROOF

174465 HLM-CBA-EX Switch c/w SS Roller 2NC 2NO

- Explosion proof
- 2 types of lever rollers
- Perfect for smaller conveyors
- Small dimensions
- Different contact configurations

## Product description

The offer of tape cone detectors in the Mini IDEM version complements a wide range of cable switches used for emergency stop along conveyors. They are mounted along the conveyor belt and indicate the crookedness of the conveyor belt. We offer standard models (casting made of metal) and made of stainless steel. The rollers of these breakers can be of plastic or stainless steel.