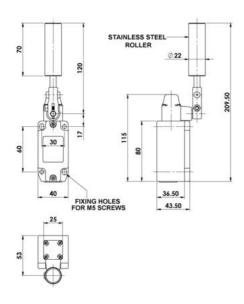

## Specifications

| Actuator                    | Stainless Steel Roller                                          |
|-----------------------------|-----------------------------------------------------------------|
| Approvals                   | ISO 14119, EN60947-5-1, EN60204-1, ISO 13849-1, EN62061, UL 508 |
| Atex approved               | Yes                                                             |
| Cable length                | 3 m                                                             |
| Central Material            | Die cast metal                                                  |
| Conduit entry               | 3m 4 core Ex                                                    |
| Contacts                    | 1NC 1NO                                                         |
| Integrated LED indication   | No                                                              |
| IP Class                    | IP67                                                            |
| Lifespan Electrical         | 100,000 cycle min. (at full load)                               |
| Mechanical reliability B10d | 500,000 operations at 100mA load                                |
| Minimum current             | 5V 5mA DC                                                       |
| Mounting                    | 4 x M5                                                          |
| Operating temperature       | -20°C+60°C                                                      |
|                             |                                                                 |