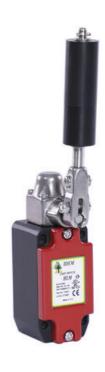

## IDEM HLM-CBA/HLM-SS-CBA TAPE CONVERGENCE SENSOR EXPLOSION PROOF

174463 HLM-CBA-EX switch c/w SS Roller 1NC 1NO

- Explosion proof
- 2 types of lever rollers
- Perfect for smaller conveyors
- Small dimensions
- Different contact configurations

## Product description

The offer of tape cone detectors in the Mini IDEM version complements a wide range of cable switches used for emergency stop along conveyors. They are mounted along the conveyor belt and indicate the crookedness of the conveyor belt. We offer standard models (casting made of metal) and made of stainless steel. The rollers of these breakers can be of plastic or stainless steel.