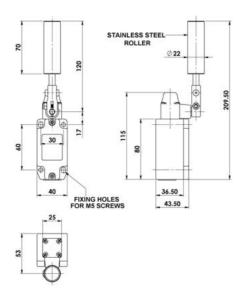

## Specifications

| Actuator                    | Stainless Steel Roller                                          |
|-----------------------------|-----------------------------------------------------------------|
| Approvals                   | ISO 14119, EN60947-5-1, EN60204-1, ISO 13849-1, EN62061, UL 508 |
| Atex approved               | No                                                              |
| Central Material            | Die cast metal                                                  |
| Conductor size              | 1.5                                                             |
| Conduit entry               | QC M23                                                          |
| Contact type                | Without torque contact                                          |
| Contacts                    | 4NC                                                             |
| Integrated LED indication   | No                                                              |
| IP Class                    | IP67                                                            |
| Lifespan Electrical         | 100,000 cycle min. (at full load)                               |
| Maximum switching speed     | 250                                                             |
| Mechanical reliability B10d | 500,000 operations at 100mA load                                |

| 5V 5mA DC                |
|--------------------------|
| 4 x M5                   |
| -25°C+80°C               |
| 3,44x10^-8               |
| 300 V AC                 |
| 10                       |
| AC15                     |
| IEC68-2-6 10-55Hz 0.35mm |
|                          |