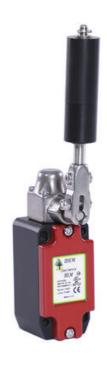

## IDEM HLM-CBA TAPE CONVERGENCE SENSOR

174459 HLM-CBA with SS Roller QC M23 4NC

- 2 types of lever rollers
- Perfect for smaller conveyors
- Small dimensions
- Different contact configurations

## Product description

The offer of tape cone detectors in the Mini IDEM version complements a wide range of cable switches used for emergency stop along conveyors. They are mounted along the conveyor belt and indicate the crookedness of the conveyor belt. We offer standard models (casting made of metal) and made of stainless steel. The rollers of these breakers can be of plastic or stainless steel.