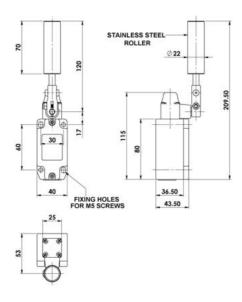

## Specifications

| Actuator                    | Stainless Steel Roller                                          |
|-----------------------------|-----------------------------------------------------------------|
| Approvals                   | ISO 14119, EN60947-5-1, EN60204-1, ISO 13849-1, EN62061, UL 508 |
| Atex approved               | No                                                              |
| Central Material            | Die cast metal                                                  |
| Conductor size              | 1.5                                                             |
| Conduit entry               | M20                                                             |
| Contact type                | Without torque contact                                          |
| Contacts                    | 4NC                                                             |
| Integrated LED indication   | No                                                              |
| IP Class                    | IP67                                                            |
| Lifespan Electrical         | 100,000 cycle min. (at full load)                               |
| Maximum switching speed     | 250                                                             |
| Mechanical reliability B10d | 500,000 operations at 100mA load                                |

| 5V 5mA DC                |
|--------------------------|
| 4 x M5                   |
| -25°C+80°C               |
| 3,44x10^-8               |
| 300 V AC                 |
| 10                       |
| AC15                     |
| IEC68-2-6 10-55Hz 0.35mm |
|                          |