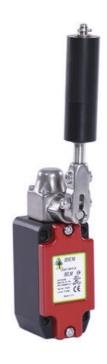

## IDEM HLM-CBA TAPE CONVERGENCE SENSOR

174457 HLM-CBA with SS Roller M20 4NC

- 2 types of lever rollers
- Perfect for smaller conveyors
- Small dimensions
- Different contact configurations

## Product description

The offer of tape cone detectors in the Mini IDEM version complements a wide range of cable switches used for emergency stop along conveyors. They are mounted along the conveyor belt and indicate the crookedness of the conveyor belt. We offer standard models (casting made of metal) and made of stainless steel. The rollers of these breakers can be of plastic or stainless steel.