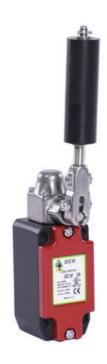

## IDEM HLM-CBA TAPE CONVERGENCE SENSOR

174455 HLM-CBA with SS Roller ½ NPT 3NC 1NO

- 2 types of lever rollers
- Perfect for smaller conveyors
- Small dimensions
- Different contact configurations

## Product description

The offer of tape cone detectors in the Mini IDEM version complements a wide range of cable switches used for emergency stop along conveyors. They are mounted along the conveyor belt and indicate the crookedness of the conveyor belt. We offer standard models (casting made of metal) and made of stainless steel. The rollers of these breakers can be of plastic or stainless steel.