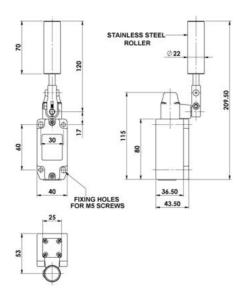

## Specifications

| Actuator                    | Stainless Steel Roller                                          |
|-----------------------------|-----------------------------------------------------------------|
| Approvals                   | ISO 14119, EN60947-5-1, EN60204-1, ISO 13849-1, EN62061, UL 508 |
| Atex approved               | No                                                              |
| Central Material            | Die cast metal                                                  |
| Conductor size              | 1.5                                                             |
| Conduit entry               | ½" NPT                                                          |
| Contact type                | Without torque contact                                          |
| Contacts                    | 3NC 1NO                                                         |
| Integrated LED indication   | No                                                              |
| IP Class                    | IP67                                                            |
| Lifespan Electrical         | 100,000 cycle min. (at full load)                               |
| Maximum switching speed     | 250                                                             |
| Mechanical reliability B10d | 500,000 operations at 100mA load                                |