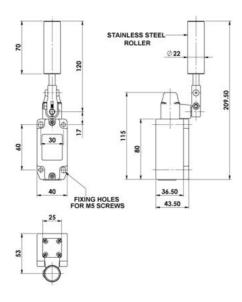

## Specifications

| Actuator                    | Stainless Steel Roller                                          |
|-----------------------------|-----------------------------------------------------------------|
| Approvals                   | ISO 14119, EN60947-5-1, EN60204-1, ISO 13849-1, EN62061, UL 508 |
| Atex approved               | No                                                              |
| Central Material            | Die cast metal                                                  |
| Conductor size              | 1.5                                                             |
| Conduit entry               | QC M23                                                          |
| Contact type                | Without torque contact                                          |
| Contacts                    | 2NC 2NO                                                         |
| Integrated LED indication   | No                                                              |
| IP Class                    | IP67                                                            |
| Lifespan Electrical         | 100,000 cycle min. (at full load)                               |
| Maximum switching speed     | 250                                                             |
| Mechanical reliability B10d | 500,000 operations at 100mA load                                |

| 5V 5mA DC                |
|--------------------------|
| 4 x M5                   |
| -25°C+80°C               |
| 3,44x10^-8               |
| 300 V AC                 |
| 10                       |
| AC15                     |
| IEC68-2-6 10-55Hz 0.35mm |
|                          |