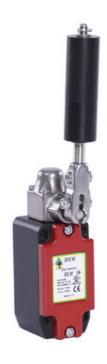

## IDEM HLM-CBA TAPE CONVERGENCE SENSOR

174453 HLM-CBA with SS Roller QC M23 2NC 2NO

- 2 types of lever rollers
- Perfect for smaller conveyors
- Small dimensions
- Different contact configurations

## Product description

The offer of tape cone detectors in the Mini IDEM version complements a wide range of cable switches used for emergency stop along conveyors. They are mounted along the conveyor belt and indicate the crookedness of the conveyor belt. We offer standard models (casting made of metal) and made of stainless steel. The rollers of these breakers can be of plastic or stainless steel.