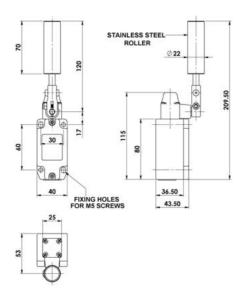

## Specifications

| Actuator                    | Stainless Steel Roller                                          |
|-----------------------------|-----------------------------------------------------------------|
| Approvals                   | ISO 14119, EN60947-5-1, EN60204-1, ISO 13849-1, EN62061, UL 508 |
| Atex approved               | No                                                              |
| Central Material            | Die cast metal                                                  |
| Conductor size              | 1.5                                                             |
| Conduit entry               | ½" NPT                                                          |
| Contact type                | Without torque contact                                          |
| Contacts                    | 2NC 2NO                                                         |
| Integrated LED indication   | No                                                              |
| IP Class                    | IP67                                                            |
| Lifespan Electrical         | 100,000 cycle min. (at full load)                               |
| Maximum switching speed     | 250                                                             |
| Mechanical reliability B10d | 500,000 operations at 100mA load                                |

| 5V 5mA DC                |
|--------------------------|
| 4 x M5                   |
| -25°C+80°C               |
| 3,44x10^-8               |
| 300 V AC                 |
| 10                       |
| AC15                     |
| IEC68-2-6 10-55Hz 0.35mm |
|                          |