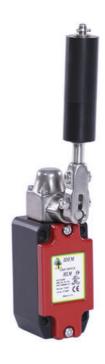

## IDEM HLM-CBA TAPE CONVERGENCE SENSOR

174452 HLM-CBA with SS Roller ½ NPT 2NC 2NO

- 2 types of lever rollers
- Perfect for smaller conveyors
- Small dimensions
- Different contact configurations

## Product description

The offer of tape cone detectors in the Mini IDEM version complements a wide range of cable switches used for emergency stop along conveyors. They are mounted along the conveyor belt and indicate the crookedness of the conveyor belt. We offer standard models (casting made of metal) and made of stainless steel. The rollers of these breakers can be of plastic or stainless steel.