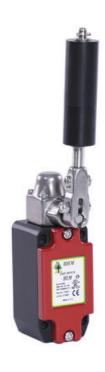

## IDEM HLM-CBA/HLM-SS-CBA TAPE CONVERGENCE SENSOR EXPLOSION PROOF

174415 HLM-CBA-EX Switch c/w Plastic Roller 2NC 2NO

- Explosion proof
- 2 types of lever rollers
- Perfect for smaller conveyors
- Small dimensions
- Different contact configurations

## Product description

The offer of tape cone detectors in the Mini IDEM version complements a wide range of cable switches used for emergency stop along conveyors. They are mounted along the conveyor belt and indicate the crookedness of the conveyor belt. We offer standard models (casting made of metal) and made of stainless steel. The rollers of these breakers can be of plastic or stainless steel.