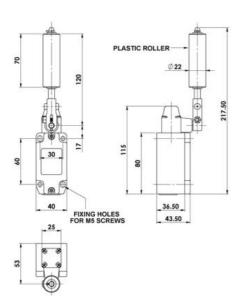

## Specifications

| Actuator                    | Plastic Roller                                                  |
|-----------------------------|-----------------------------------------------------------------|
| Approvals                   | ISO 14119, EN60947-5-1, EN60204-1, ISO 13849-1, EN62061, UL 508 |
| Atex approved               | Yes                                                             |
| Cable length                | 3 m                                                             |
| Central Material            | Die cast metal                                                  |
| Conduit entry               | 3m 8 core Ex                                                    |
| Contacts                    | 2NC 2NO                                                         |
| Integrated LED indication   | No                                                              |
| IP Class                    | IP67                                                            |
| Lifespan Electrical         | 100,000 cycle min. (at full load)                               |
| Mechanical reliability B10d | 500,000 operations at 100mA load                                |
| Minimum current             | 5V 5mA DC                                                       |
| Mounting                    | 4 x M5                                                          |
| Number of poles             | 8                                                               |
|                             |                                                                 |

| Operating temperature    | -20°C+60°C               |
|--------------------------|--------------------------|
| Rated insulation voltage | 300 V AC                 |
| Thermal current (Ith)    | 10                       |
| Utilisation category     | AC15                     |
| Weight                   | 700                      |
| Vibration                | IEC68-2-6 10-55Hz 0.35mm |
| Withstand voltage        | 2500 V AC                |