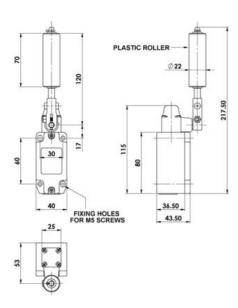

| Mounting                 | 4 x M5                   |
|--------------------------|--------------------------|
| Operating temperature    | -25°C+80°C               |
| PFHd                     | 3,44x10^-8               |
| Rated insulation voltage | 300 V AC                 |
| Thermal current (Ith)    | 10                       |
| Utilisation category     | AC15                     |
| Vibration                | IEC68-2-6 10-55Hz 0.35mm |
|                          |                          |