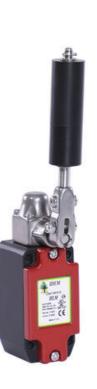

## IDEM HLM-CBA TAPE CONVERGENCE SENSOR

174409 HLM-CBA with Plastic Roller QC M23 4NC

- 2 types of lever rollers
- Perfect for smaller conveyors
- Small dimensions
- Different contact configurations

## Product description

The offer of tape cone detectors in the Mini IDEM version complements a wide range of cable switches used for emergency stop along conveyors. They are mounted along the conveyor belt and indicate the crookedness of the conveyor belt. We offer standard models (casting made of metal) and made of stainless steel. The rollers of these breakers can be of plastic or stainless steel.