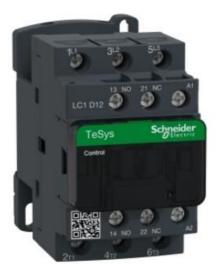

## CONTACTORS TESYS CONTROL 12A AC3 440V

LC1D12B7 Contactor 3P+1NO/1NC 12A AC3 24V AC

- It provides a 24V 50/60Hz AC coil, 1NO+1NC built-in auxiliary contacts (NC mirror certified), connection by screw clamp terminals.
- For operating rates until 3600 cycles/hour and environments until 60°C, it procures high reliability and durability.
- Compact (45mm width), DIN-rail mounting or screw fixing.
- Multi standards certified (IEC, UL, CSA, CCC, EAC, Marine), Green Premium compliant (RoHS/REACh).