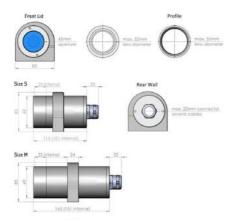

## FEUERSALAMANDER ENCLOSURES

20.330.160 Salamander M, stainless steel, (H29, L<50mm)

- For use in hygienically demanding applications, camera size max. 40x40mm
- Maximum lens diameter 55mm in profile, 52mm in front lid
- Inner length 101mm (S) and 151mm (M)
- Made of stainless steel, IP67 rated
- Hygienic design, chemical resistant

## Specifications

| Height             | 85   |
|--------------------|------|
| Inner length       | 151  |
| IP Class           | IP67 |
| Length             | 160  |
| Max camera height  | 40   |
| Max camera width   | 40   |
| Max connector size | 18.5 |

| Max lens diameter | 55   |
|-------------------|------|
| Weight            | 2200 |
| Width             | 69   |
| Window seal       | EPDM |

| Product ID | Camera Height                                                          | Camera Length                       | Enclosure Type | Length           |
|------------|------------------------------------------------------------------------|-------------------------------------|----------------|------------------|
| 2          | 29:0   30:1   31:2<br>32:3   33:4   34:5<br>35:6   36:7   38:8<br>40:9 | < 50mm: 3<br>< 74mm: 5<br>< 92mm: 7 | 30             | 5: 110<br>M: 160 |