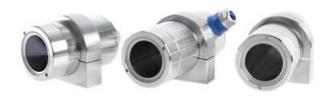

## FEUERSALAMANDER ENCLOSURES

20.330.160 Salamander M, stainless steel, (H29, L<50mm)

- For use in hygienically demanding applications, camera size max. 40x40mm
- Maximum lens diameter 55mm in profile, 52mm in front lid
- Inner length 101mm (S) and 151mm (M)
- Made of stainless steel, IP67 rated
- Hygienic design, chemical resistant

## **Enclosure Configurator**

The Feuersalamander series is especially designed for use in hygienically demanding applications such as the pharmaceutical and food industry. The protective housing is suitable for compact cameras from 47x29 to 40x40mm cross-section and provide IP66 and IP67 protection with excellent heat dissipation. The enclosure is made from electro-polished, especially corrosion-resistant surgical stainless steel (AISI 316L). Hygienic design minimizes corners where dirt or germs could accumulate, the slot of theenclosure mount is covered with an FDA approved seal.