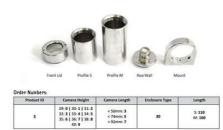

Order Numbers:

| Product ID | Camera Height                                                                    | Camera Length                                            | Enclosure Type | Length           |
|------------|----------------------------------------------------------------------------------|----------------------------------------------------------|----------------|------------------|
| 2          | 29: 0   30: 1   31: 2<br>32: 3   33: 4   34: 5<br>35: 6   36: 7   38: 8<br>40: 9 | < 50mm: <b>3</b><br>< 74mm: <b>5</b><br>< 92mm: <b>7</b> | 30             | S: 110<br>M: 160 |