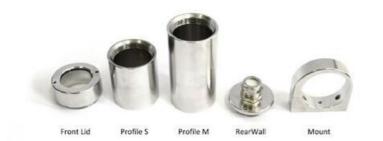

## **Enclosure Configurator**

The Feuersalamander series is especially designed for use in hygienically demanding applications such as the pharmaceutical and food industry. The protective housing is suitable for compact cameras from 47x29 to 40x40mm cross-section and provide IP66 and IP67 protection with excellent heat dissipation. The enclosure is made from electro-polished, especially corrosion-resistant surgical stainless steel (AISI 316L). Hygienic design minimizes corners where dirt or germs could accumulate, the slot of theenclosure mount is covered with an FDA approved seal.