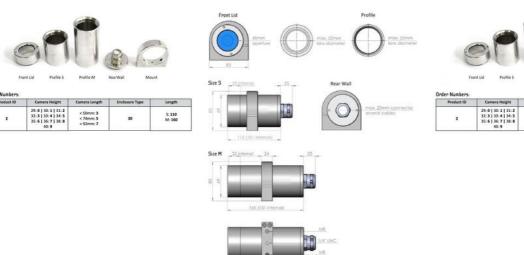

Order Numbers:

| Product ID | Camera Height                                                                    | Camera Length                                            | Enclosure Type | Length           |
|------------|----------------------------------------------------------------------------------|----------------------------------------------------------|----------------|------------------|
| 2          | 29: 0   30: 1   31: 2<br>32: 3   33: 4   34: 5<br>35: 6   36: 7   38: 8<br>40: 9 | < 50mm: <b>3</b><br>< 74mm: <b>5</b><br>< 92mm: <b>7</b> | 30             | S: 110<br>M: 160 |

## Specifications

| Height             | 85   |
|--------------------|------|
| Inner length       | 151  |
| IP Class           | IP67 |
| Length             | 160  |
| Max camera height  | 40   |
| Max camera width   | 40   |
| Max connector size | 18.5 |

| Max lens diameter | 55   |
|-------------------|------|
| Weight            | 2200 |
| Width             | 69   |
| Window seal       | EPDM |

| Product ID | Camera Height                                                          | Camera Length                       | Enclosure Type | Length           |
|------------|------------------------------------------------------------------------|-------------------------------------|----------------|------------------|
| 2          | 29:0   30:1   31:2<br>32:3   33:4   34:5<br>35:6   36:7   38:8<br>40:9 | < 50mm: 3<br>< 74mm: 5<br>< 92mm: 7 | 30             | 5: 110<br>M: 160 |