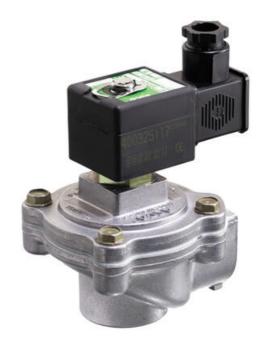

## **ASCO - 2/2 PULSE VALVE 3/4"-3"**

SCG353052 Solenoid pulse valve 2/2 NC 3/4" 230/50 quick con

- Thread or quick coupling
- Electric/air controlled
- Housing in aluminium

## Product description