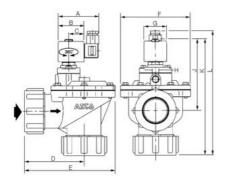

| Ventil    | A  | В  | С  | D   | E   | F   | G  | Н   | J   | K   | L   |
|-----------|----|----|----|-----|-----|-----|----|-----|-----|-----|-----|
| SCG353052 | 75 | 45 | 27 | 88  | 125 | 75  | 39 | -   | 92  | 175 | 195 |
| SCG353053 | 75 | 45 | 27 | 88  | 125 | 75  | 39 | -   | 92  | 175 | 195 |
| SCG353065 | 80 | 50 | 30 | 117 | 177 | 136 | 45 | 3/8 | 131 | 225 | 242 |