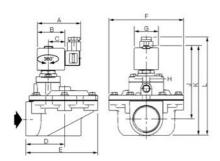

| Ventil    | A  | В  | C  | D  | E   | F   | G  | н   | J   | K   | L   |
|-----------|----|----|----|----|-----|-----|----|-----|-----|-----|-----|
| SCG353043 | 75 | 45 | 27 | 51 | 89  | 75  | 39 | -   | 92  | 113 | 130 |
| SCG353044 | 75 | 45 | 27 | 51 | 89  | 75  | 39 | - 1 | 92  | 113 | 130 |
| SCG353047 | 80 | 50 | 30 | 71 | 130 | 136 | 45 | 3/8 | 131 | 161 | 178 |
| SCG353050 | 80 | 50 | 30 | 95 | 168 | 165 | 45 | 3/4 | 165 | 210 | 227 |
| SCG353051 | 80 | 50 | 30 | 95 | 168 | 165 | 45 | 3/4 | 165 | 210 | 227 |