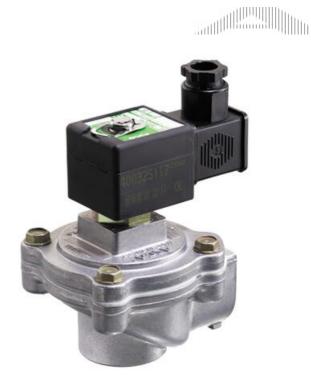

## **ASCO - 2/2 PULSE VALVE 3/4"-3"**

SCG353050 Solenoid pulse valve 2/2 NC 2" 230/50 thread

- Currentless closed
- Thread or quick coupling
- Electric/air controlled
- Housing in aluminium