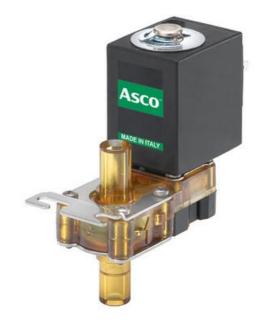

## **SOLENOID VALVE DRY SERIES D144**

D144

- Fully closed / open / universal
- Separate membrane
- Operating pressure 0-10 bar
- Plastic housing (PEI)

## Specifications

| 11994_Continuous duty           | ED 100%                           |  |  |
|---------------------------------|-----------------------------------|--|--|
| 12055_Encapsulation material    | Fiberglass reinforced PET         |  |  |
| Electrical connection           | DIN 46340 - 3 Pole Plug Connector |  |  |
| Function                        | 2/2, Normally Closed (SPST)       |  |  |
| Insulation class                | F (140°C)                         |  |  |
| IP Class                        | IP65                              |  |  |
| Material Body                   | PEI                               |  |  |
| Max. pressure                   | 12                                |  |  |
| Response Closing                | 25                                |  |  |
| Response Time                   | 25                                |  |  |
| Temperature ambient from        | -10                               |  |  |
| Temperature ambient to          | 60                                |  |  |
| Temperature range of media from | -10                               |  |  |
| Temperature range of media to   | 100                               |  |  |
| Weight                          | 0.255                             |  |  |
| Viscosity Max                   | 37                                |  |  |