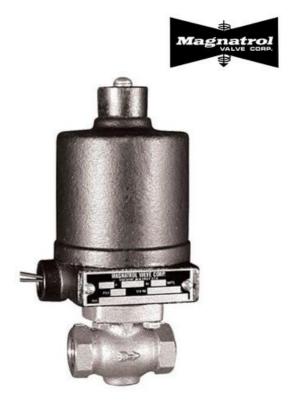

## MAGNATROL TYPE JR NORMALLY OPEN SOLENOID VALVE

TYPE-JR Part numbers coming soon, contact us for more information

- Full Port Normally Open Valve 3/8" to 1/2" NPT
- Maximum static pressure 300PSI
- Valve operates from zero pressure
- Valve Body 304 Stainless Steel Globe Pattern NPT ends

## Product description

The JR type is a normally open solenoid valve made from stainless steel and is suitable for the control of steam, hot liquids, hot gases, cryogenic fluids and any other fluids not reactive with construction materials and free of sediment. Cryogenic fluids include liquid oxygen (-297°F), liquid argon (-303°F) and liquid nitrogen (-320°F). Valve operates from zero pressure.