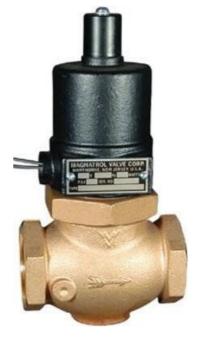

## MAGNATROL TYPE GR NORMALLY OPEN SOLENOID VALVE

TYPE-GR

Parts numbers coming soon, contact us for more information

- Full Port Normally Open Valve 1/2" to 3" NPT
- Maximum static pressure 150PSI
- Valve operates from zero pressure.
- Valve Body Cast Bronze, Globe Pattern NPT ends

## Product description

The type GR is a normally closed solenoid valve capable of controlling the flow of water, air, gas, solvents, vacuum and many other fluids. Buna N seating of the pilot and main orifices make the valves ideal for TIGHT SEATING, LOW PRESSURE and LOW FLOW conditions. Valve operates from zero pressure.