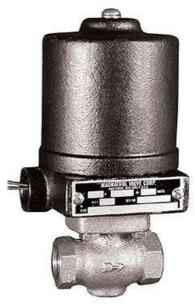

## MAGNATROL TYPE J NORMALLY CLOSED SOLENOID VALVE

TYPE J

Part numbers coming soon, contact us for more information

- Full Port Normally Closed Valve 3/8" to 1/2" NPT
- Maximum static pressure 300PSI
- Valve operates from zero pressure.
- Valve Body 304 Stainless Steel Globe Pattern NPT ends

## Product description

The J is a normally closed stainless steel solenoid valve capable of controlling steam, hot liquids, hot gases, cryogenic fluids, and any other fluids not reactive with construction materials and free of sediment. Cryogenic fluids include Liquid Oxygen (-297°F), Liquid Argon (-303°F) and Liquid Nitrogen (-320°F). Valve operates from zero pressure.