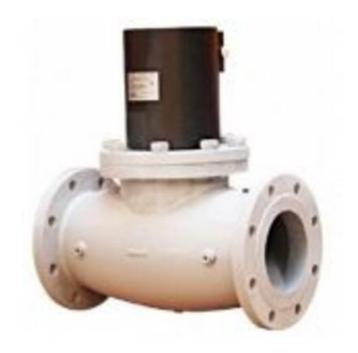

## **BANICO AUTOMATIC GAS VALVE ZEVF SERIES**

ZEVF200 ZEVF, 8" Flanged PN16, 200, 2-way, Normally Closed

- Max pressure to 360 mbar
- Suitable for a variety of gases
- Two way normally closed design
- Available in sizes from 3/8" to 3" in Automatic

## Product description

Flanged gas solenoid valve from Banico Controls in an automatic and two way normally closed design. Used for safety and control of gas for shut-off in gas feed pipes. Suitable for various gases, including Natural Gas, Propane and LPG Gas.

## Specifications

| Cable Entry                         | PG11 Live, Neutral, Earth     |
|-------------------------------------|-------------------------------|
| Connection Thread                   | 8" Flanged PN16               |
| Function                            | 2-way, Normally Closed (SPST) |
| Height                              | 724                           |
| IP Class                            | IP54                          |
| Length                              | 600                           |
| Material Body                       | Steel                         |
| Material of filter                  | Stainless steel 303           |
| Material of seals                   | NBR                           |
| Materials Spring                    | Stainless Steel 302           |
| Max number of operations per minute | 20                            |
| Max. pressure                       | 200                           |
| Power Consumption                   | 290                           |