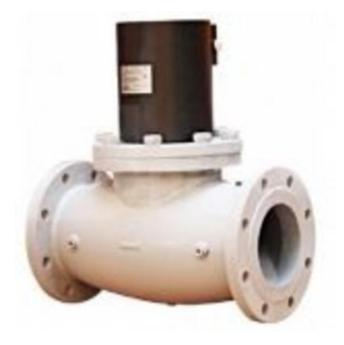

## BANICO AUTOMATIC GAS VALVE ZEVF SERIES

ZEVF150 ZEVF, 6" Flanged PN16, 200, 2-way, Normally Closed

- Max pressure to 360 mbar
- Suitable for a variety of gases
- Two way normally closed design
- Available in sizes from 3/8" to 3" in Automatic

## Product description

Flanged gas solenoid valve from Banico Controls in an automatic and two way normally closed design. Used for safety and control of gas for shut-off in gas feed pipes. Suitable for various gases, including Natural Gas, Propane and LPG Gas.

## Specifications

| Cable Entry                         | PG11 Live, Neutral, Earth     |
|-------------------------------------|-------------------------------|
| Connection Thread                   | 6" Flanged PN16               |
| Function                            | 2-way, Normally Closed (SPST) |
| Height                              | 630                           |
| IP Class                            | IP54                          |
| Length                              | 480                           |
| Material Body                       | Steel                         |
| Material of filter                  | Stainless steel 303           |
| Material of seals                   | NBR                           |
| Materials Spring                    | Stainless Steel 302           |
| Max number of operations per minute | 20                            |
| Max. pressure                       | 200                           |
| Power Consumption                   | 290                           |