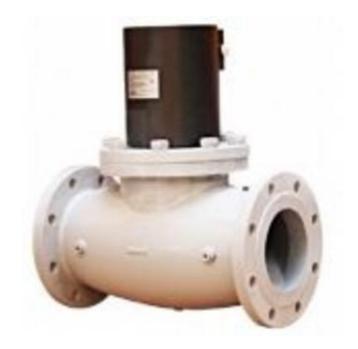

## **BANICO AUTOMATIC GAS VALVE ZEVF SERIES**

ZEVF125 ZEVF, 5" Flanged PN16, 200, 2-way, Normally Closed

- Max pressure to 360 mbar
- Suitable for a variety of gases
- Two way normally closed design
- Available in sizes from 3/8" to 3" in Automatic

## Product description

Flanged gas solenoid valve from Banico Controls in an automatic and two way normally closed design. Used for safety and control of gas for shut-off in gas feed pipes. Suitable for various gases, including Natural Gas, Propane and LPG Gas.