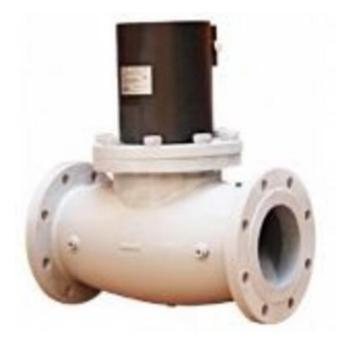

## BANICO AUTOMATIC GAS VALVE ZEVF SERIES ZEVF80 ZEVF, 3" Flanged PN16, 360, 2-way, Normally Closed

- Max pressure to 360 mbar
- Suitable for a variety of gases
- Two way normally closed design
- Available in sizes from 3/8" to 3" in Automatic

## Product description

Flanged gas solenoid valve from Banico Controls in an automatic and two way normally closed design. Used for safety and control of gas for shut-off in gas feed pipes. Suitable for various gases, including Natural Gas, Propane and LPG Gas.

## Specifications

| Cable Entry                         | PG11 Live, Neutral, Earth     |
|-------------------------------------|-------------------------------|
| Connection Thread                   | 3" Flanged PN16               |
| Function                            | 2-way, Normally Closed (SPST) |
| Height                              | 343                           |
| IP Class                            | IP54                          |
| Length                              | 310                           |
| Material Body                       | Die cast aluminium            |
| Material of filter                  | Stainless steel 303           |
| Material of seals                   | NBR                           |
| Materials Spring                    | Stainless Steel 302           |
| Max number of operations per minute | 20                            |
| Max. pressure                       | 360                           |
| Power Consumption                   | 72                            |