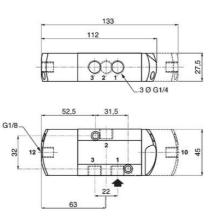

## Specifications

| Approvals                                                                                         | IEC, TÜV                                                                              |
|---------------------------------------------------------------------------------------------------|---------------------------------------------------------------------------------------|
| Connection Air                                                                                    | G1/8                                                                                  |
| Connection Thread                                                                                 | G1/4                                                                                  |
| Differential Pressure Max                                                                         | 10                                                                                    |
| Differential Pressure Min                                                                         | 0                                                                                     |
| Flow Max I/min Double                                                                             | 860                                                                                   |
| Function                                                                                          | 3/2, air operated, Normally Closed (SPST)                                             |
| IP Class                                                                                          | IP65                                                                                  |
|                                                                                                   |                                                                                       |
| Manual operation                                                                                  | No                                                                                    |
| Manual operation<br>Material of body                                                              | No<br>Anodised aluminum                                                               |
|                                                                                                   |                                                                                       |
| Material of body                                                                                  | Anodised aluminum                                                                     |
| Material of body<br>Material of seals                                                             | Anodised aluminum<br>NBR, PUR                                                         |
| Material of body<br>Material of seals<br>Materials Internal Parts                                 | Anodised aluminum NBR, PUR Aluminium, POM, Stainless steel                            |
| Material of body         Material of seals         Materials Internal Parts         Max. pressure | Anodised aluminum         NBR, PUR         Aluminium, POM, Stainless steel         10 |