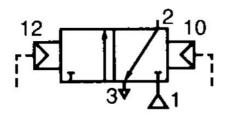

## ASCO - AIR CONTROLLED 1/4" OR NAMUR

G551A106 Valve 3/2. Air-monost. G1/4"

• Function 3/2-5/2

- Environmental protection version
- · High flow rate
- Robust construction with aluminium housing

## Product description

Air controlled slide valve for 1/4" connection or NAMUR. The 1/4" valve can be ordered in an environmental protection version, whereas it is standard with the NAMUR valve. Environmental protection means that all the internal parts of the valve are totally sealed against fluids, dust, corrosive substances etc. that may be present in the surroundings.

The 1/4" value is ordered in 3/2 or 5/2 versions and can be single or manifold mounted for common supply. The NAMUR value is delivered with two adapter plates as standard. The value can then be adapted to 3/2 or 5/2 function by fitting the relevant plate.

## Specifications

| Approvals                                                                                         | IEC, TÜV                                                                              |
|---------------------------------------------------------------------------------------------------|---------------------------------------------------------------------------------------|
| Connection Air                                                                                    | G1/8                                                                                  |
| Connection Thread                                                                                 | G1/4                                                                                  |
| Differential Pressure Max                                                                         | 10                                                                                    |
| Differential Pressure Min                                                                         | 0                                                                                     |
| Flow Max I/min Double                                                                             | 860                                                                                   |
| Function                                                                                          | 3/2, air operated, Normally Closed (SPST)                                             |
| IP Class                                                                                          | IP65                                                                                  |
|                                                                                                   |                                                                                       |
| Manual operation                                                                                  | No                                                                                    |
| Manual operation<br>Material of body                                                              | No<br>Anodised aluminum                                                               |
|                                                                                                   |                                                                                       |
| Material of body                                                                                  | Anodised aluminum                                                                     |
| Material of body<br>Material of seals                                                             | Anodised aluminum<br>NBR, PUR                                                         |
| Material of body<br>Material of seals<br>Materials Internal Parts                                 | Anodised aluminum NBR, PUR Aluminium, POM, Stainless steel                            |
| Material of body         Material of seals         Materials Internal Parts         Max. pressure | Anodised aluminum         NBR, PUR         Aluminium, POM, Stainless steel         10 |