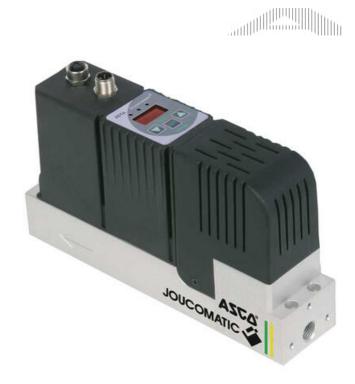

## ASCO - FLOWTRONIC D PROGRAMMABLE PROPORTIONAL VALVE FOR FLOW REGULATION

60701020 Flowtronic,G1/4",300NI,0-10V

- · Direct operating
- Rapid and accurate pressure regulation
- Simple optimisation of regulation parameters
- LED display

## Product description

Flowtronic<sup>D</sup>, with its direct operating solenoid regulates flow with high accuracy and short response time. The regulation parameters can be easily adjusted via a PC allowing the regulator to be set optimally for each individual application. Flowtronic<sup>D</sup> can, naturally, be used without software; flow is then set using push buttons on the regulator operation panel. The regulator has auto-tune, which automatically regulates the current to the coil for optimal regulation, as well as fault indication via LEDs on the control panel. Available with or without a display.