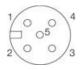

## Connection

| Pin     | Description                      | Cable 2 m (5 wires) | Cable 5 m (6 wires) |
|---------|----------------------------------|---------------------|---------------------|
| 1       | Supply 24 V DC                   | brown               | brown               |
| 2       | Analogue signal, input           | white               | white               |
| 3       | Earth, supply                    | blue                | green               |
|         | Earth, analogue control signal*  |                     | yellow              |
| 4       | Analogue signal, output          | black               | pink                |
| 5       | Digital output (pressure switch) | grey                | grey                |
| Housing | Screening (EMC)                  | screen              | screen              |