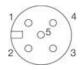

## Connection

| Pin     | Description                      | Cable 2 m (5 wires) | Cable 5 m (6 wires) |
|---------|----------------------------------|---------------------|---------------------|
| 1       | Supply 24 V DC                   | brown               | brown               |
| 2       | Analogue signal, input           | white               | white               |
| 3       | Earth, supply                    | blue                | green               |
|         | Earth, analogue control signal*  |                     | yellow              |
| 4       | Analogue signal, output          | black               | pink                |
| 5       | Digital output (pressure switch) | grey                | grey                |
| Housing | Screening (EMC)                  | screen              | screen              |