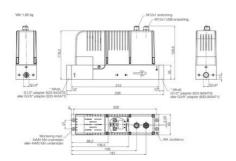

## Specifications

| Connection Thread               | G1/4                              |
|---------------------------------|-----------------------------------|
| Flow Max I/min Double           | 100                               |
| IP Class                        | IP65                              |
| Load Max                        | 1250                              |
| Material of body                | Aluminium                         |
| Material of seals               | NBR                               |
| Materials Internal Parts        | Aluminium, Brass, Stainless steel |
| Max. pressure                   | 8                                 |
| Power Consumption               | 30                                |
| Response Time                   | 200                               |
| Temperature range from          | 0                                 |
| Temperature range of media from | 0                                 |
| Temperature range of media to   | 50                                |
| Temperature range to            | 40                                |
| Throughput                      | 3                                 |
| Weight                          | 1.85                              |
| Voltage DC                      | 24                                |