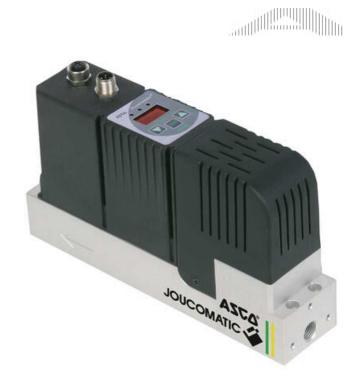

## ASCO - FLOWTRONIC D PROGRAMMABLE PROPORTIONAL VALVE FOR FLOW REGULATION

60701056 Flowtronic,G1/4", 10-100l/min, 0-10V

- · Direct operating
- Rapid and accurate pressure regulation
- Simple optimisation of regulation parameters
- LED display

## Product description

Flowtronic<sup>D</sup>, with its direct operating solenoid regulates flow with high accuracy and short response time. The regulation parameters can be easily adjusted via a PC allowing the regulator to be set optimally for each individual application. Flowtronic<sup>D</sup> can, naturally, be used without software; flow is then set using push buttons on the regulator operation panel. The regulator has auto-tune, which automatically regulates the current to the coil for optimal regulation, as well as fault indication via LEDs on the control panel. Available with or without a display.