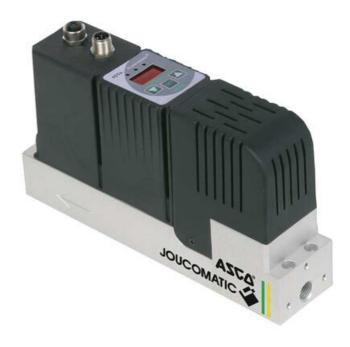

## ASCO - FLOWTRONIC D PROGRAMMABLE PROPORTIONAL VALVE FOR FLOW REGULATION

60701090 Flowtronic,G1/4",5-50 l/min 0-10 / 4-20

- Direct operating
- Rapid and accurate pressure regulation
- Simple optimisation of regulation parameters
- LED display

## Product description

Flowtronic<sup>D</sup>, with its direct operating solenoid regulates flow with high accuracy and short response time. The regulation parameters can be easily adjusted via a PC allowing the regulator to be set optimally for each individual application. Flowtronic<sup>D</sup> can, naturally, be used without software; flow is then set using push buttons on the regulator operation panel. The regulator has auto-tune, which automatically regulates the current to the coil for optimal regulation, as well as fault indication via LEDs on the control panel. Available with or without a display.