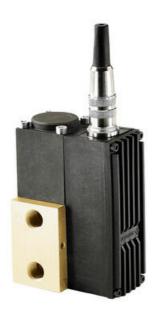

## ASCO - SENTRONIC - PROPORTIONAL VALVE 1/8\"-1/4\"

833-354801016

- Direct operating
- Rapid and accurate pressure regulation
- Large charge and exhaust capacity
- Analogue feedback value outlet

## Product description

A Sentronic proportional valve is an electrically controlled pressure regulator. Pressure regulation is proportional to an analogue control signal. The valve has internal feedback via an inbuilt pressure sensor, which means that the valve continuously adjusts itself to the setpoint value. It is direct operating, which gives a rapid response and makes the valve very suitable for dynamic applications.