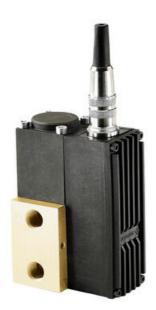

## ASCO - SENTRONIC - PROPORTIONAL VALVE 1/8\"-1/4\"

833-354801003 Sentronic G1/4, 0-3bar, 0-10V

• Direct operating

- Rapid and accurate pressure regulation
- Large charge and exhaust capacity
- Analogue feedback value outlet

## Product description

A Sentronic proportional valve is an electrically controlled pressure regulator. Pressure regulation is proportional to an analogue control signal. The valve has internal feedback via an inbuilt pressure sensor, which means that the valve continuously adjusts itself to the setpoint value. It is direct operating, which gives a rapid response and makes the valve very suitable for dynamic applications.