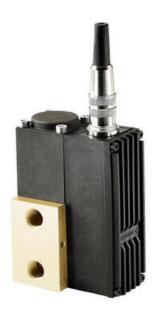

## ASCO - SENTRONIC - PROPORTIONAL VALVE 1/8\"-1/4\"

833-354701016 Sentronic, G1/8, 0-16bar, 0-10V

• Direct operating

- Rapid and accurate pressure regulation
- Large charge and exhaust capacity
- Analogue feedback value outlet

Product description

A Sentronic proportional valve is an electrically controlled pressure regulator. Pressure regulation is proportional to an analogue control signal. The valve has internal feedback via an inbuilt pressure sensor, which means that the valve continuously adjusts itself to the setpoint value. It is direct operating, which gives a rapid response and makes the valve very suitable for dynamic applications.