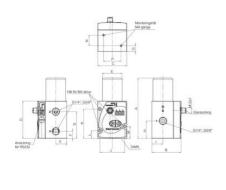

## Specifications

| Flow Factor / Flow Coefficient | 0.7            |
|--------------------------------|----------------|
| Flow Max I/min Double          | 1300           |
| IP Class                       | IP65           |
| Load Max                       | 1650           |
| Material of body               | Aluminium      |
| Material of seals              | FPM, NBR       |
| Materials Internal Parts       | РОМ            |
| Max. pressure                  | 6              |
| Mounting                       | Block assembly |
| Power Consumption              | 40             |
| Pressure Range Max             | 3              |
| Pressure Range Min             | 0              |
| Temperature range from         | 0              |

## 

| Temperature range of media from | 0    |
|---------------------------------|------|
| Temperature range of media to   | 60   |
| Temperature range to            | 50   |
| Throughput                      | 8    |
| Weight                          | 1.13 |
| Voltage DC                      | 24   |