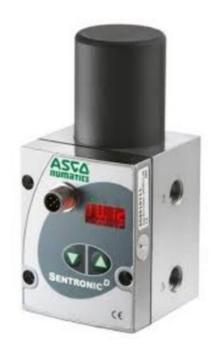

## ASCO - SENTRONIC D PROGRAMMABLE PROPORTIONAL VALVE 1/8"-3/8"

609230110 Sentronic D, flange, 0-3bar,DN8, 0-10V

- Direct operating
- Rapid and accurate pressure regulation
- · Simple optimisation of regulation parameters
- LED display shows the pressure

## Product description

Sentronic<sup>D</sup> is an electrically controlled pressure regulator. The direct operating solenoid construction provides accurate control, short response time and minimal stabilisation time. If an optimisation of the valve characteristics is required, this is easily done using the PC to optimally set the regulator for each individual application. All the valve regulation parameters can be adjusted using the DaS software. It also contains an oscilloscope function showing, among other things, feedback and setpoint values as well as test functions with simulation of ramped or stepped control signals. The set values can be saved as a file for, for example, the documentation of a project. This file could also be used to quickly program several valves requiring the same settings.