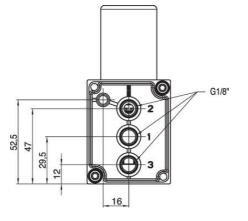

## Specifications

| Flow Factor / Flow Coefficient | 0.7            |
|--------------------------------|----------------|
| Flow Max I/min Double          | 1300           |
| IP Class                       | IP65           |
| Load Max                       | 1650           |
| Material of body               | Aluminium      |
| Material of seals              | FPM, NBR       |
| Materials Internal Parts       | РОМ            |
| Max. pressure                  | 6              |
| Mounting                       | Block assembly |
| Power Consumption              | 40             |
| Pressure Range Max             | 3              |
| Pressure Range Min             | 0              |
| Temperature range from         | 0              |

## 

| Temperature range of media from | 0    |
|---------------------------------|------|
| Temperature range of media to   | 60   |
| Temperature range to            | 50   |
| Throughput                      | 8    |
| Weight                          | 1.13 |
| Voltage DC                      | 24   |