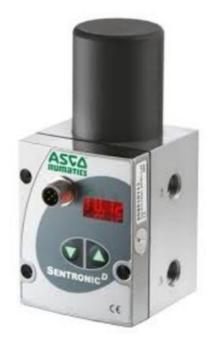

## ASCO - SENTRONIC D PROGRAMMABLE PROPORTIONAL VALVE 1/8"-3/8"

609160110 Sentronic D, G3/8, 0-6bar, DN8, 0-10V

- Direct operating
- Rapid and accurate pressure regulation
- · Simple optimisation of regulation parameters
- LED display shows the pressure

## Product description

Sentronic<sup>D</sup> is an electrically controlled pressure regulator. The direct operating solenoid construction provides accurate control, short response time and minimal stabilisation time. If an optimisation of the valve characteristics is required, this is easily done using the PC to optimally set the regulator for each individual application. All the valve regulation parameters can be adjusted using the DaS software. It also contains an oscilloscope function showing, among other things, feedback and setpoint values as well as test functions with simulation of ramped or stepped control signals. The set values can be saved as a file for, for example, the documentation of a project. This file could also be used to quickly program several valves requiring the same settings.