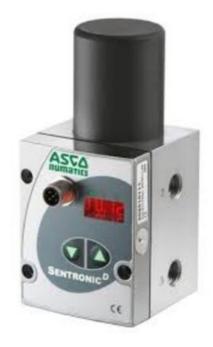

## ASCO - SENTRONIC D PROGRAMMABLE PROPORTIONAL VALVE 1/8"-3/8"

609010110 SENTRONIC-D,G1/4",0-10BAR,8 mm

- Direct operating
- Rapid and accurate pressure regulation
- · Simple optimisation of regulation parameters
- LED display shows the pressure

## Product description

Sentronic<sup>D</sup> is an electrically controlled pressure regulator. The direct operating solenoid construction provides accurate control, short response time and minimal stabilisation time. If an optimisation of the valve characteristics is required, this is easily done using the PC to optimally set the regulator for each individual application. All the valve regulation parameters can be adjusted using the DaS software. It also contains an oscilloscope function showing, among other things, feedback and setpoint values as well as test functions with simulation of ramped or stepped control signals. The set values can be saved as a file for, for example, the documentation of a project. This file could also be used to quickly program several valves requiring the same settings.