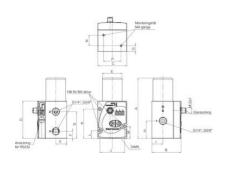

## Specifications

| Flow Factor / Flow Coefficient | 0.7            |
|--------------------------------|----------------|
| Flow Max I/min Double          | 1300           |
| IP Class                       | IP65           |
| Load Max                       | 1650           |
| Material of body               | Aluminium      |
| Material of seals              | FPM, NBR       |
| Materials Internal Parts       | РОМ            |
| Max. pressure                  | 13             |
| Mounting                       | Block assembly |
| Power Consumption              | 40             |
| Pressure Range Max             | 6              |
| Pressure Range Min             | 0              |
| Temperature range from         | 0              |

| Temperature range of media from | 0    |
|---------------------------------|------|
| Temperature range of media to   | 60   |
| Temperature range to            | 50   |
| Throughput                      | 8    |
| Weight                          | 1.13 |
| Voltage DC                      | 24   |