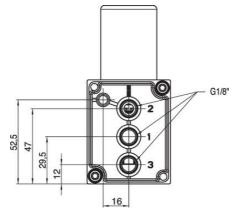

## Specifications

| Flow Factor / Flow Coefficient | 0.7            |
|--------------------------------|----------------|
| Flow Max I/min Double          | 1300           |
| IP Class                       | IP65           |
| Load Max                       | 1650           |
| Material of body               | Aluminium      |
| Material of seals              | FPM, NBR       |
| Materials Internal Parts       | РОМ            |
| Max. pressure                  | 13             |
| Mounting                       | Block assembly |
| Power Consumption              | 40             |
| Pressure Range Max             | 6              |
| Pressure Range Min             | 0              |
| Temperature range from         | 0              |

| Temperature range of media from | 0    |
|---------------------------------|------|
| Temperature range of media to   | 60   |
| Temperature range to            | 50   |
| Throughput                      | 8    |
| Weight                          | 1.13 |
| Voltage DC                      | 24   |