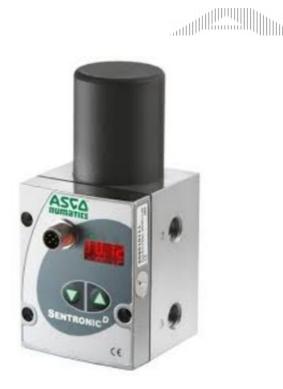

## ASCO - SENTRONIC D PROGRAMMABLE PROPORTIONAL VALVE 1/8"-3/8"

609260111 Sentronic D, flange, 0-6bar,DN8, 0-10V

- Direct operating
- Rapid and accurate pressure regulation
- · Simple optimisation of regulation parameters
- LED display shows the pressure

## Product description

Sentronic<sup>D</sup> is an electrically controlled pressure regulator. The direct operating solenoid construction provides accurate control, short response time and minimal stabilisation time. If an optimisation of the valve characteristics is required, this is easily done using the PC to optimally set the regulator for each individual application. All the valve regulation parameters can be adjusted using the DaS software. It also contains an oscilloscope function showing, among other things, feedback and setpoint values as well as test functions with simulation of ramped or stepped control signals. The set values can be saved as a file for, for example, the documentation of a project. This file could also be used to quickly program several valves requiring the same settings.