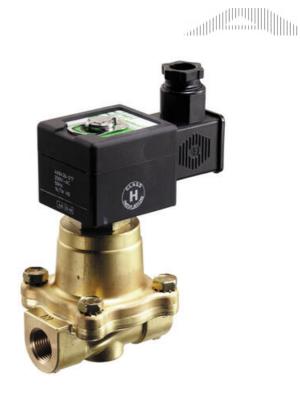

## ASCO - 2/2 CRYOGENIC VALVE 1/4"- 3/4"

SCE222F003LT Solenoid valve 2/2 NC 3/4" 230VAC

- Normally Closed
- Media temperature -196 °C to +90 °C
- Working pressure 0 to 9 bar
- Housing in brass