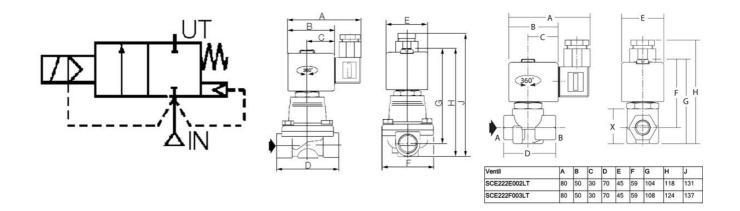

## ASCO - 2/2 CRYOGENIC VALVE 1/4"- 3/4"

SCE222F003LT Solenoid valve 2/2 NC 3/4" 230VAC

- Normally Closed
- Media temperature -196 °C to +90 °C
- Working pressure 0 to 9 bar
- Housing in brass

## Specifications

| Connection Thread              | 3/4 BSP                |
|--------------------------------|------------------------|
| Differential Pressure Air Max  | 9                      |
| Differential Pressure Max      | 9                      |
| Differential Pressure Min      | 0                      |
| Flow Factor / Flow Coefficient | 5,1                    |
| Flow Max I/min Double          | 85                     |
| Function 1                     | 2/2                    |
| Function 2                     | Normally Closed (SPST) |
| IP Class                       | IP65                   |
| Material Body                  | Brass                  |
| Material Bolt                  | Brass                  |
| Material of seals              | PTFE                   |
| Material piston ring           | PTFE flask filled      |
| Material Plunger               | Stainless steel        |
| Material Short Call            | Copper                 |
| Materials Piston Rod Seal      | PTFE                   |
|                                |                        |

| Materials Seat                  | Brass             |
|---------------------------------|-------------------|
| Materials Spring                | Stainless steel   |
| Mounting                        | Upright, Vertical |
| Power Consumption               | 16.7              |
| Response Closing                | 75                |
| Response From Stroke            | 100               |
| Temperature range from          | -20               |
| Temperature range of media from | -196              |
| Temperature range of media to   | 90                |
| Temperature range to            | 50                |
| Throughput                      | 19                |
| Type of valve                   | Solenoid valve    |
| Weight                          | 1.2               |
| Voltage AC                      | 230               |