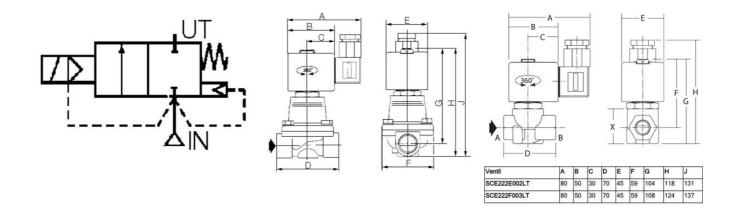

## ASCO - 2/2 CRYOGENIC VALVE 1/4"- 3/4"

SCE222E002LT VALVE 2/2 NC 1/2" 230VAC

- Normally Closed
- Media temperature -196 °C to +90 °C
- Working pressure 0 to 9 bar
- Housing in brass

## Specifications

| Materials Seat                  | Brass             |
|---------------------------------|-------------------|
| Materials Spring                | Stainless steel   |
| Mounting                        | Upright, Vertical |
| Power Consumption               | 16.7              |
| Response Closing                | 75                |
| Response From Stroke            | 100               |
| Temperature range from          | -20               |
| Temperature range of media from | -196              |
| Temperature range of media to   | 90                |
| Temperature range to            | 50                |
| Throughput                      | 16                |
| Type of valve                   | Solenoid valve    |
| Weight                          | 1.1               |
| Voltage AC                      | 230               |