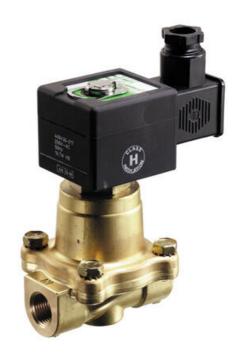

## ASCO - 2/2 CRYOGENIC VALVE 1/4"- 3/4"

SCE222E002LT VALVE 2/2 NC 1/2" 230VAC

- Normally Closed
- Media temperature -196 °C to +90 °C
- Working pressure 0 to 9 bar
- Housing in brass