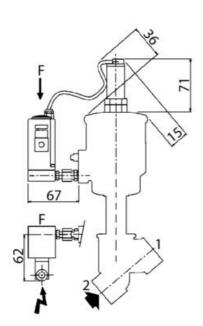

## Specifications

| Connection Air                  | 1/8 BSP                |
|---------------------------------|------------------------|
| Connection Thread               | 2 1/2 BSP              |
| Current max                     | 0.15                   |
| Differential Pressure Air Max   | 2                      |
| Differential Pressure Max       | 10                     |
| Differential Pressure Min       | 0                      |
| Differential Pressure Oil Max   | 2                      |
| Differential Pressure Water Max | 2                      |
| Differential steam pressure max | 2                      |
| Disc Material                   | Brass                  |
| Disc Sealing Material           | PTFE, Stainless steel  |
| Flow Factor / Flow Coefficient  | 72                     |
| Flow Max I/min Double           | 1200                   |
| Function 1                      | 2/2                    |
| Function 2                      | Normally Closed (SPST) |
| IP Class                        | IP65                   |

| Material Body                   | Bronze               |
|---------------------------------|----------------------|
| Material of body                | Bronze               |
| Material Operator               | Reinforced polyamide |
| Material Rod                    | Stainless steel      |
| Materials Piston Rod Seal       | PTFE                 |
| Max. pressure                   | 16                   |
| Operating Voltage AC / DC Max   | 24                   |
| Pilot Pressure Max              | 8                    |
| Pilot Pressure Min              | 4                    |
| Power Consumption               | 3.6                  |
| Repeatability                   | <1 %                 |
| Temperature range from          | 0                    |
| Temperature range of media from | -10                  |
| Temperature range of media to   | 180                  |
| Temperature range to            | 50                   |
| Throughput                      | 65                   |
| Type of valve                   | Proportional valve   |
| Viscosity Max                   | 600                  |