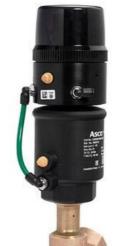

## ASCO - 2/2 PROPORTIONAL VALVE ANGLE-SEAT VALVE

E290A487PD

- 2/2 normally closed
- Gate signal 0-10 V, 0.20 mA or 4-20 mA
- Working pressure 0 to 16 bar
- Housing in bronze or stainless

## Product description