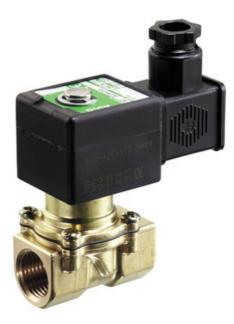

## ASCO - 2/2 PROPORTIONAL VALVE 3/8"-1/2"

SCG203B001S3 Proportional valve 2/2 NC 3/8" 24VDC

- Normally closed
- Large flow
- Working pressure 0.3 to 10 bar
- Housing in brass

Product description

Specifications