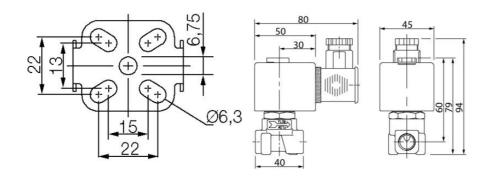

## **ASCO - 2/2 PROPORTIONAL VALVE 1/4"**

SCB202A067VS3 Proportional valve 2/2 NC 1/4" 24VDC 

- Compact version
- Working pressure 0 to 16 bar
- Housing in brass or stainless

## Specifications

| Coil Material                                                                  | Ероху                                                         |
|--------------------------------------------------------------------------------|---------------------------------------------------------------|
| Connection Thread                                                              | 1/4 NPT                                                       |
| Differential Pressure Air Max                                                  | 1                                                             |
| Differential Pressure Min                                                      | 0                                                             |
| Differential pressure vacuum max                                               | 1                                                             |
| Flow Factor / Flow Coefficient                                                 | 0,9                                                           |
| Flow Max I/min Double                                                          | 15                                                            |
| Function 1                                                                     | 2/2                                                           |
|                                                                                |                                                               |
| Function 2                                                                     | Normally Closed (SPST)                                        |
| Function 2 IP Class                                                            | Normally Closed (SPST)  IP65                                  |
|                                                                                |                                                               |
| IP Class                                                                       | IP65                                                          |
| IP Class Material Body                                                         | IP65 Stainless steel 303                                      |
| IP Class  Material Body  Material Plunger                                      | IP65 Stainless steel 303 Stainless steel                      |
| IP Class  Material Body  Material Plunger  Material Slide Ring                 | IP65 Stainless steel 303 Stainless steel PTFE                 |
| IP Class  Material Body  Material Plunger  Material Slide Ring  Materials Seat | IP65 Stainless steel 303 Stainless steel PTFE Stainless steel |