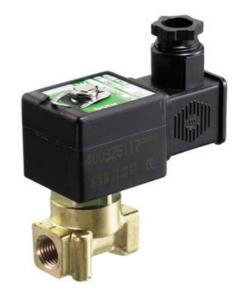

## **ASCO - 2/2 PROPORTIONAL VALVE 1/4"**

SCB202A067VS3 Proportional valve 2/2 NC 1/4" 24VDC 

- Compact version
- Working pressure 0 to 16 bar
- Housing in brass or stainless

## Specifications

| Coil Material                                                                  | Ероху                                                         |
|--------------------------------------------------------------------------------|---------------------------------------------------------------|
| Connection Thread                                                              | 1/4 NPT                                                       |
| Differential Pressure Air Max                                                  | 1                                                             |
| Differential Pressure Min                                                      | 0                                                             |
| Differential pressure vacuum max                                               | 1                                                             |
| Flow Factor / Flow Coefficient                                                 | 0,9                                                           |
| Flow Max I/min Double                                                          | 15                                                            |
| Function 1                                                                     | 2/2                                                           |
|                                                                                |                                                               |
| Function 2                                                                     | Normally Closed (SPST)                                        |
| Function 2 IP Class                                                            | Normally Closed (SPST)  IP65                                  |
|                                                                                |                                                               |
| IP Class                                                                       | IP65                                                          |
| IP Class Material Body                                                         | IP65 Stainless steel 303                                      |
| IP Class  Material Body  Material Plunger                                      | IP65 Stainless steel 303 Stainless steel                      |
| IP Class  Material Body  Material Plunger  Material Slide Ring                 | IP65 Stainless steel 303 Stainless steel PTFE                 |
| IP Class  Material Body  Material Plunger  Material Slide Ring  Materials Seat | IP65 Stainless steel 303 Stainless steel PTFE Stainless steel |