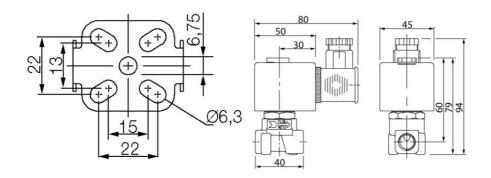

## **ASCO - 2/2 PROPORTIONAL VALVE 1/4"**

SCB202A066VS3 Proportional valve 2/2 NC 1/4" 24VDC

- - Normally closedCompact version
  - Working pressure 0 to 16 bar
  - Housing in brass or stainless

## Specifications

| Coil Material                    | Ероху                  |
|----------------------------------|------------------------|
| Connection Thread                | 1/4 NPT                |
| Differential Pressure Air Max    | 1.4                    |
| Differential Pressure Min        | 0                      |
| Differential pressure vacuum max | 1                      |
| Flow Factor / Flow Coefficient   | 0,72                   |
| Flow Max I/min Double            | 12                     |
| Function 1                       | 2/2                    |
| Function 2                       | Normally Closed (SPST) |
| IP Class                         | IP65                   |
| Material Body                    | Stainless steel 303    |
| Material Plunger                 | Stainless steel        |
| Material Slide Ring              | PTFE                   |
| Materials Seat                   | Stainless steel        |
| Materials Seat Seal              | FPM                    |
| Materials Spring                 | Stainless steel        |