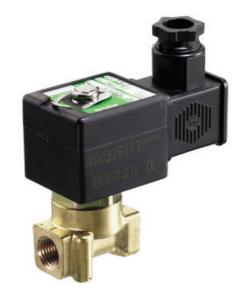

## **ASCO - 2/2 PROPORTIONAL VALVE 1/4"**

SCB202A066VS3 Proportional valve 2/2 NC 1/4" 24VDC

- - Normally closedCompact version
  - Working pressure 0 to 16 bar
  - Housing in brass or stainless