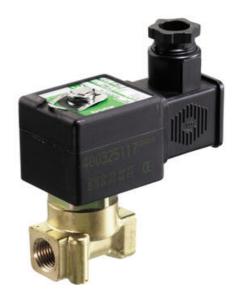

## ASCO - 2/2 PROPORTIONAL VALVE 1/4"

SCB202A064VS3 Proportional valve 2/2 NC 1/4" 24VDC

- Normally closed
- Compact version
- Working pressure 0 to 16 bar
- Housing in brass or stainless

Product description