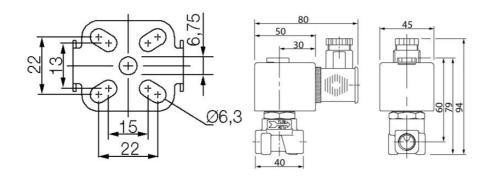

## **ASCO - 2/2 PROPORTIONAL VALVE 1/4"**

SCB202A063VS3 Proportional valve 2/2 NC 1/4" 24VDC

- Normally closed
- Compact version
- Working pressure 0 to 16 bar
- Housing in brass or stainless

## Specifications

| Coil Material                                                                  | Ероху                                                         |
|--------------------------------------------------------------------------------|---------------------------------------------------------------|
| Connection Thread                                                              | 1/4 NPT                                                       |
| Differential Pressure Air Max                                                  | 4                                                             |
| Differential Pressure Min                                                      | 0                                                             |
| Differential pressure vacuum max                                               | 1                                                             |
| Flow Factor / Flow Coefficient                                                 | 0,24                                                          |
| Flow Max I/min Double                                                          | 4                                                             |
| Function 1                                                                     | 2/2                                                           |
|                                                                                |                                                               |
| Function 2                                                                     | Normally Closed (SPST)                                        |
| Function 2 IP Class                                                            | Normally Closed (SPST)  IP65                                  |
|                                                                                |                                                               |
| IP Class                                                                       | IP65                                                          |
| IP Class Material Body                                                         | IP65 Stainless steel 303                                      |
| IP Class  Material Body  Material Plunger                                      | IP65 Stainless steel 303 Stainless steel                      |
| IP Class  Material Body  Material Plunger  Material Slide Ring                 | IP65 Stainless steel 303 Stainless steel PTFE                 |
| IP Class  Material Body  Material Plunger  Material Slide Ring  Materials Seat | IP65 Stainless steel 303 Stainless steel PTFE Stainless steel |