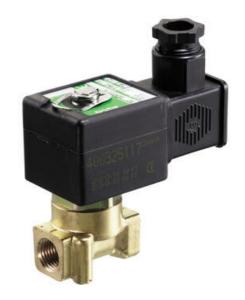

## **ASCO - 2/2 PROPORTIONAL VALVE 1/4"**

SCB202A063VS3 Proportional valve 2/2 NC 1/4" 24VDC

- Normally closed
- Compact version
- Working pressure 0 to 16 bar
- Housing in brass or stainless