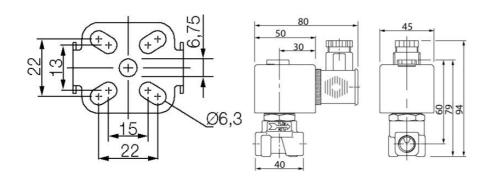

## **ASCO - 2/2 PROPORTIONAL VALVE 1/4"**

SCB202A062VS3 Proportional valve 2/2 NC 1/4" 24VDC

- Normally closed
- Compact version
- Working pressure 0 to 16 bar
- Housing in brass or stainless

## Specifications

| Coil Material                                                                  | Ероху                                                         |
|--------------------------------------------------------------------------------|---------------------------------------------------------------|
| Connection Thread                                                              | 1/4 NPT                                                       |
| Differential Pressure Air Max                                                  | 8                                                             |
| Differential Pressure Min                                                      | 0                                                             |
| Differential pressure vacuum max                                               | 1                                                             |
| Flow Factor / Flow Coefficient                                                 | 0,12                                                          |
| Flow Max I/min Double                                                          | 2                                                             |
| Function 1                                                                     | 2/2                                                           |
|                                                                                |                                                               |
| Function 2                                                                     | Normally Closed (SPST)                                        |
| Function 2  IP Class                                                           | Normally Closed (SPST) IP65                                   |
|                                                                                |                                                               |
| IP Class                                                                       | IP65                                                          |
| IP Class Material Body                                                         | IP65 Stainless steel 303                                      |
| IP Class  Material Body  Material Plunger                                      | IP65 Stainless steel 303 Stainless steel                      |
| IP Class  Material Body  Material Plunger  Material Slide Ring                 | IP65 Stainless steel 303 Stainless steel PTFE                 |
| IP Class  Material Body  Material Plunger  Material Slide Ring  Materials Seat | IP65 Stainless steel 303 Stainless steel PTFE Stainless steel |