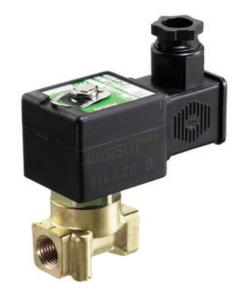

## **ASCO - 2/2 PROPORTIONAL VALVE 1/4"**

SCB202A062VS3 Proportional valve 2/2 NC 1/4" 24VDC

- Normally closed
- Compact version
- Working pressure 0 to 16 bar
- Housing in brass or stainless