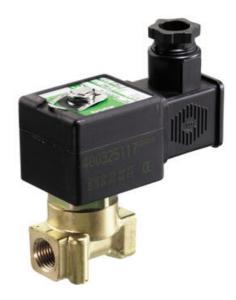

## ASCO - 2/2 PROPORTIONAL VALVE 1/4"

SCB202A061VS3 Proportional valve 2/2 NC 1/4" 24VDC

- Normally closed
- Compact version
- Working pressure 0 to 16 bar
- Housing in brass or stainless

Product description