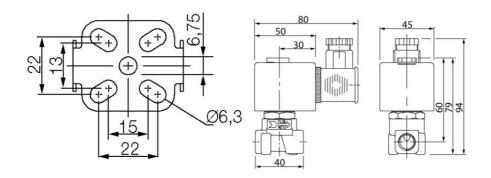

## **ASCO - 2/2 PROPORTIONAL VALVE 1/4"**

SCB202A017VS3 Proportional valve 2/2 NC 1/4" 24VDC 

- Compact version
- Working pressure 0 to 16 bar
- Housing in brass or stainless

## Specifications

| Coil Material                                                                  | Ероху                                                         |
|--------------------------------------------------------------------------------|---------------------------------------------------------------|
| Connection Thread                                                              | 1/4 NPT                                                       |
| Differential Pressure Air Max                                                  | 1                                                             |
| Differential Pressure Min                                                      | 0                                                             |
| Differential pressure vacuum max                                               | 1                                                             |
| Flow Factor / Flow Coefficient                                                 | 0,9                                                           |
| Flow Max I/min Double                                                          | 15                                                            |
| Function 1                                                                     | 2/2                                                           |
|                                                                                |                                                               |
| Function 2                                                                     | Normally Closed (SPST)                                        |
| Function 2 IP Class                                                            | Normally Closed (SPST)  IP65                                  |
|                                                                                |                                                               |
| IP Class                                                                       | IP65                                                          |
| IP Class  Material Body                                                        | IP65 Stainless steel 303                                      |
| IP Class  Material Body  Material Plunger                                      | IP65 Stainless steel 303 Stainless steel                      |
| IP Class  Material Body  Material Plunger  Material Slide Ring                 | IP65 Stainless steel 303 Stainless steel PTFE                 |
| IP Class  Material Body  Material Plunger  Material Slide Ring  Materials Seat | IP65 Stainless steel 303 Stainless steel PTFE Stainless steel |