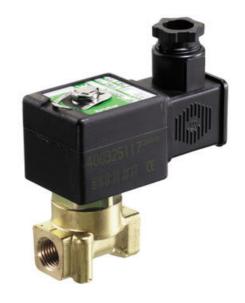

## **ASCO - 2/2 PROPORTIONAL VALVE 1/4"**

SCB202A017VS3 Proportional valve 2/2 NC 1/4" 24VDC 

- Compact version
- Working pressure 0 to 16 bar
- Housing in brass or stainless

## Specifications

| Coil Material                                                                  | Ероху                                                         |
|--------------------------------------------------------------------------------|---------------------------------------------------------------|
| Connection Thread                                                              | 1/4 NPT                                                       |
| Differential Pressure Air Max                                                  | 1                                                             |
| Differential Pressure Min                                                      | 0                                                             |
| Differential pressure vacuum max                                               | 1                                                             |
| Flow Factor / Flow Coefficient                                                 | 0,9                                                           |
| Flow Max I/min Double                                                          | 15                                                            |
| Function 1                                                                     | 2/2                                                           |
|                                                                                |                                                               |
| Function 2                                                                     | Normally Closed (SPST)                                        |
| Function 2 IP Class                                                            | Normally Closed (SPST)  IP65                                  |
|                                                                                |                                                               |
| IP Class                                                                       | IP65                                                          |
| IP Class  Material Body                                                        | IP65 Stainless steel 303                                      |
| IP Class  Material Body  Material Plunger                                      | IP65 Stainless steel 303 Stainless steel                      |
| IP Class  Material Body  Material Plunger  Material Slide Ring                 | IP65 Stainless steel 303 Stainless steel PTFE                 |
| IP Class  Material Body  Material Plunger  Material Slide Ring  Materials Seat | IP65 Stainless steel 303 Stainless steel PTFE Stainless steel |