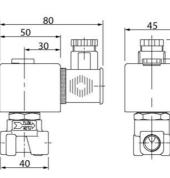

ess steel        |
|                                       |                        |
| Material Slide Ring                   | PTFE                   |
| Material Slide Ring<br>Materials Seat | PTFE Stainless steel   |
| -                                     |                        |

## 

| Max. pressure                   | 35  |
|---------------------------------|-----|
| Power Consumption               | 8   |
| Sensitivity                     | <2% |
| Temperature range from          | -10 |
| Temperature range of media from | -10 |
| Temperature range of media to   | 90  |
| Temperature range to            | 75  |
| Throughput                      | 5.6 |
| Weight                          | 0.6 |
| Viscosity Max                   | 21  |
| Voltage DC                      | 24  |





94 29