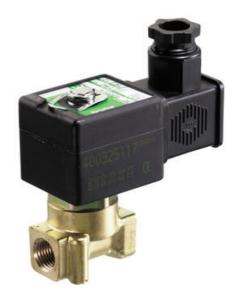

## ASCO - 2/2 PROPORTIONAL VALVE 1/4"

SCB202A016VS3 Proportional valve 2/2 NC 1/4" 24VDC

- Normally closed
- Compact version
- Working pressure 0 to 16 bar
- Housing in brass or stainless

Product description