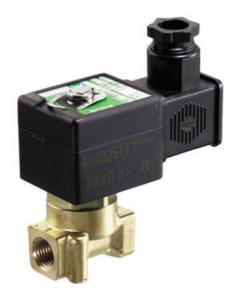

## ASCO - 2/2 PROPORTIONAL VALVE 1/4"

SCB202A014VS3 Proportional valve 2/2 NC 1/4" 24VDC

## Normally closed

- Compact version
- Working pressure 0 to 16 bar
- Housing in brass or stainless

Product description

Specifications

| Coil Material                         | Ероху                  |
|---------------------------------------|------------------------|
| Connection Thread                     | 1/4 NPT                |
| Differential Pressure Air Max         | 2.5                    |
| Differential Pressure Min             | 0                      |
| Differential pressure vacuum max      | 1                      |
| Flow Factor / Flow Coefficient        | 0,42                   |
| Flow Max I/min Double                 | 7                      |
| Function 1                            | 2/2                    |
| Function 2                            | Normally Closed (SPST) |
| IP Class                              | IP65                   |
| Material Body                         | Stainless steel 303    |
| Material Plunger                      | Stainless steel        |
| Material Slide Ring                   | PTFE                   |
|                                       | Stainless steel        |
| Materials Seat                        |                        |
| Materials Seat<br>Materials Seat Seal | FPM                    |