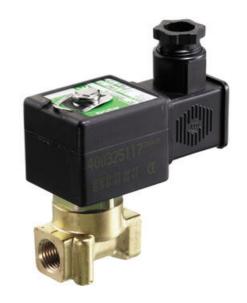

## **ASCO - 2/2 PROPORTIONAL VALVE 1/4"**

SCB202A013VS3 Proportional valve 2/2 NC 1/4" 24VDC

- Normally closed
- Compact version
- Working pressure 0 to 16 bar
- Housing in brass or stainless