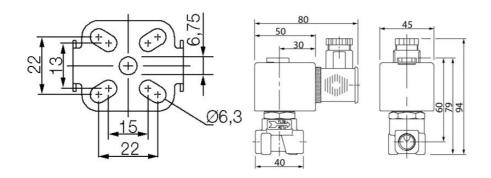

## Specifications

| Coil Material                                                                  | Ероху                                                         |
|--------------------------------------------------------------------------------|---------------------------------------------------------------|
| Connection Thread                                                              | 1/4 NPT                                                       |
| Differential Pressure Air Max                                                  | 4                                                             |
| Differential Pressure Min                                                      | 0                                                             |
| Differential pressure vacuum max                                               | 1                                                             |
| Flow Factor / Flow Coefficient                                                 | 0,24                                                          |
| Flow Max I/min Double                                                          | 4                                                             |
| Function 1                                                                     | 2/2                                                           |
|                                                                                |                                                               |
| Function 2                                                                     | Normally Closed (SPST)                                        |
| Function 2 IP Class                                                            | Normally Closed (SPST)  IP65                                  |
|                                                                                |                                                               |
| IP Class                                                                       | IP65                                                          |
| IP Class Material Body                                                         | IP65 Stainless steel 303                                      |
| IP Class  Material Body  Material Plunger                                      | IP65 Stainless steel 303 Stainless steel                      |
| IP Class  Material Body  Material Plunger  Material Slide Ring                 | IP65 Stainless steel 303 Stainless steel PTFE                 |
| IP Class  Material Body  Material Plunger  Material Slide Ring  Materials Seat | IP65 Stainless steel 303 Stainless steel PTFE Stainless steel |