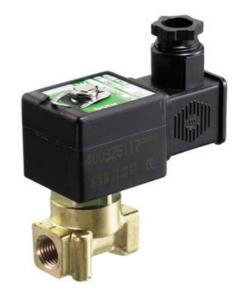

## **ASCO - 2/2 PROPORTIONAL VALVE 1/4"**

SCB202A012VS3 Proportional valve 2/2 NC 1/4" 24VDC

- Normally closed
- Compact version
- Working pressure 0 to 16 bar
- Housing in brass or stainless