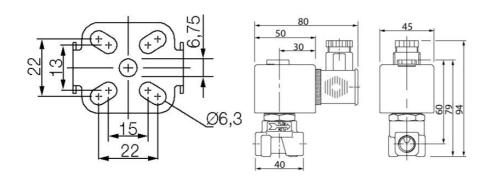

## Specifications

| Coil Material                                                                  | Ероху                                                         |
|--------------------------------------------------------------------------------|---------------------------------------------------------------|
| Connection Thread                                                              | 1/4 NPT                                                       |
| Differential Pressure Air Max                                                  | 8                                                             |
| Differential Pressure Min                                                      | 0                                                             |
| Differential pressure vacuum max                                               | 1                                                             |
| Flow Factor / Flow Coefficient                                                 | 0,12                                                          |
| Flow Max I/min Double                                                          | 2                                                             |
| Function 1                                                                     | 2/2                                                           |
|                                                                                |                                                               |
| Function 2                                                                     | Normally Closed (SPST)                                        |
| Function 2  IP Class                                                           | Normally Closed (SPST)  IP65                                  |
|                                                                                |                                                               |
| IP Class                                                                       | IP65                                                          |
| IP Class  Material Body                                                        | IP65 Stainless steel 303                                      |
| IP Class  Material Body  Material Plunger                                      | IP65 Stainless steel 303 Stainless steel                      |
| IP Class  Material Body  Material Plunger  Material Slide Ring                 | IP65 Stainless steel 303 Stainless steel PTFE                 |
| IP Class  Material Body  Material Plunger  Material Slide Ring  Materials Seat | IP65 Stainless steel 303 Stainless steel PTFE Stainless steel |

| Max. pressure                   | 35  |
|---------------------------------|-----|
| Power Consumption               | 8   |
| Sensitivity                     | <2% |
| Temperature range from          | -10 |
| Temperature range of media from | -10 |
| Temperature range of media to   | 90  |
| Temperature range to            | 75  |
| Throughput                      | 2.4 |
| Weight                          | 0.6 |
| Viscosity Max                   | 21  |
| Voltage DC                      | 24  |