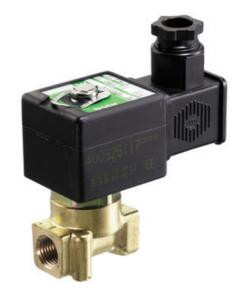

## **ASCO - 2/2 PROPORTIONAL VALVE 1/4"**

SCG202A057VS3 Proportional valve 2/2 NC 1/4" 24VDC

- Normally closed
- Compact version
- Working pressure 0 to 16 bar
- Housing in brass or stainless

## Product description