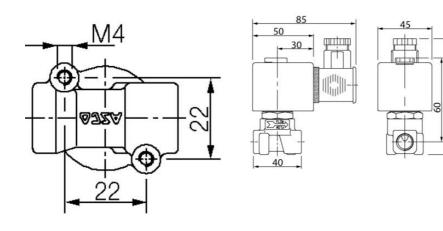

## **ASCO - 2/2 PROPORTIONAL VALVE 1/4"**

SCG202A057VS3 Proportional valve 2/2 NC 1/4" 24VDC

- Normally closed
- Compact version
- Working pressure 0 to 16 bar
- Housing in brass or stainless

## Specifications

| Coil Material                                                                  | Ероху                                 |
|--------------------------------------------------------------------------------|---------------------------------------|
| Connection Thread                                                              | 1/4 BSP                               |
| Differential Pressure Air Max                                                  | 1                                     |
| Differential Pressure Min                                                      | 0                                     |
| Differential pressure vacuum max                                               | 1                                     |
| Flow Factor / Flow Coefficient                                                 | 0,9                                   |
| Flow Max I/min Double                                                          | 15                                    |
| Function 1                                                                     | 2/2                                   |
|                                                                                |                                       |
| Function 2                                                                     | Normally Closed (SPST)                |
| Function 2  IP Class                                                           | Normally Closed (SPST)  IP65          |
|                                                                                |                                       |
| IP Class                                                                       | IP65                                  |
| IP Class Material Body                                                         | IP65 Brass                            |
| IP Class  Material Body  Material Plunger                                      | IP65 Brass Stainless steel            |
| IP Class  Material Body  Material Plunger  Material Slide Ring                 | IP65 Brass Stainless steel PTFE       |
| IP Class  Material Body  Material Plunger  Material Slide Ring  Materials Seat | IP65 Brass Stainless steel PTFE Brass |